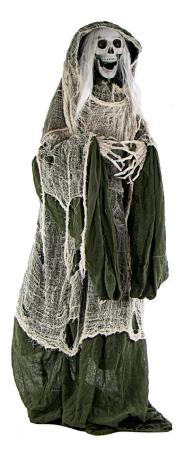

- Life-size Moaning Sleleton for a multitude of indoor and outdoor display ideas
- Motion, Sound, and Touch Activated! I moan hauntingly, my head rotates, and my eyes flash white!
- Creepy xylophone music plays in the background while skeleton moans hauntingly
- Battery-operated for convenient placement (3 AAA batteries not included)
- Includes an optional plastic stand with a broad, sturdy base for standing displays
- Hang from trees, porch, overhang, or sit in chair/hay bale (mounting accessories not included)
- Bendable arms with slender bony hands allow you to position the skeleton in many scary (or funny) poses

| Model        | Description      | Size                  |
|--------------|------------------|-----------------------|
| HHSKEL-1FLSA | Moaning Skeleton | 26" D x 50" W x 60" H |